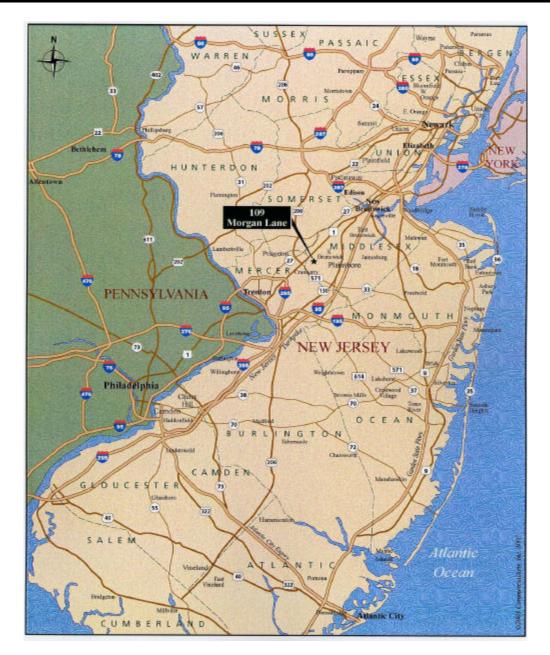

Plainsboro, New Jersey

# Available Princeton Area Data Center / Disaster Recovery Lab / R&D

As exclusive listing agent, The Schultz Organization is pleased to offer space available at 109 Morgan Lane.

109 Morgan Lane is part of the Enterprise Business Center, an 83-acre landscaped office/research complex located between Route 1 and the New Jersey Turnpike with direct access off of Scudders Mill Road bypass.