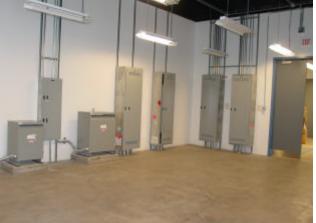

The 31,261 square foot vacant area was constructed to serve as a telecom switching hub for MCI Corporation. The space features a ceiling height of 22 feet with an internal steel superstructure offering an increased hanging load capacity of a minimum 100 pounds per foot. A pre-action (dry pipe) sprinkler system is in place, connected to smoke and heat detection. A 10,000 square foot computer floor raised to 24", with under floor piping for glycol based HVAC system in place. The main service is a 1,200 amp 480/277 double ended switchboard, with capacity of 4,000 amps.

### **EXISTING IMPROVEMENTS**

- Internal steel superstructure with increased hanging load capacity of a minimum 100 pounds per square foot combination of 24" and 26" I beam.
- 10,000 square foot raised 24" computer floor with under-floor piping in place for glycol based internal HVAC system.
- Pre-Action (dry pipe) sprinkler system in place, connected to smoke and heat detection.
- Main service (1,200 amps 480/277 double ended switchboard, with a capacity of 4,000 amps.
- Constructed to accommodate DC battery plant (ideal for UPS plant).
- Oversized HVAC consists of eight rooftop mounted Leibert dry coolers and three condenser water pumps, fully screened, with superstore in place on the roof to double the existing capacity (or to provide completely redundant services).
- 3 Tier cable trays and fiber racks in place
- 5' x 5' grif for "C" channel in place
- 2 loading docks (tailgate height with levelers)
- Internal hydraulic lift in place