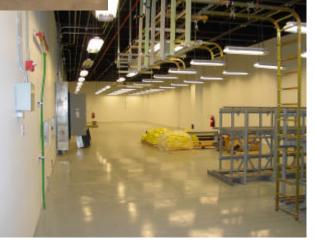

The 31,261 square foot vacant area was constructed to serve as a telecom switching hub for MCI Corporation. The space features a ceiling height of 22 feet with an internal steel superstructure offering an increased hanging load capacity of a minimum 100 pounds per foot. A pre-action (dry pipe) sprinkler system is in place, connected to smoke and heat detection. A 10,000 square foot computer floor raised to 24", with under floor piping for glycol based HVAC system in place. The main service is a 1,200 amp 480/277 double ended switchboard, with capacity of 4,000 amps.

### **EXISTING IMPROVEMENTS**

- Internal steel superstructure with increased hanging load capacity of a minimum 100 pounds per square foot combination of 24" and 26" I beam.
- 10,000 square foot raised 24" computer floor with under-floor piping in place for glycol based internal HVAC system.
- Pre-Action (dry pipe) sprinkler system in place, connected to smoke and heat detection.
- Main service (1,200 amps 480/277 double ended switchboard, with a capacity of 4,000 amps.
- Constructed to accommodate DC battery plant (ideal for UPS plant).
- Oversized HVAC consists of eight rooftop mounted Leibert dry coolers and three condenser water pumps, fully screened, with superstore in place on the roof to double the existing capacity (or to provide completely redundant services).
- 3 Tier cable trays and fiber racks in place
- 5' x 5' grif for "C" channel in place
- 2 loading docks (tailgate height with levelers)
- Internal hydraulic lift in place