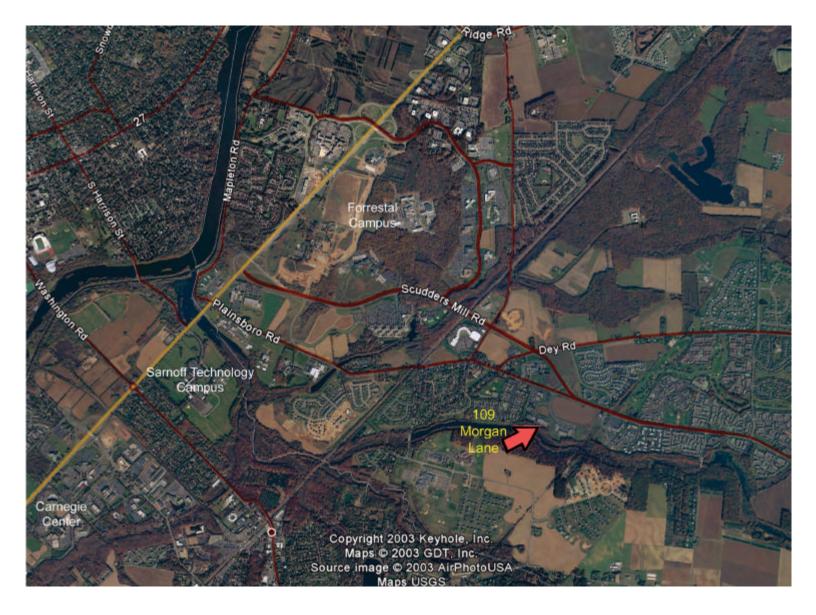

# Available Princeton Area Data Center / Disaster Recovery Lab / R&D

As exclusive listing agent, The Schultz Organization is pleased to offer space available at 109 Morgan Lane.

109 Morgan Lane is part of the Enterprise Business Center, an 83-acre landscaped office/research complex located between Route 1 and the New Jersey Turnpike with direct access off of Scudders Mill Road bypass.

109 Morgan Lane is a 58,011 square foot single story multi tenant building with 31,261 square feet currently available. The building features an earth-tone brick exterior and expansive parking. Corporate neighbors include Merrill Lynch, Bristol Meyer/Squibb, Princeton University, IBM, FMC, Dow-Jones, RCA, James Forrestal Center, and Sarnoff Technology. Shopping, restaurants, a golf course and jogging trails are all located nearby.