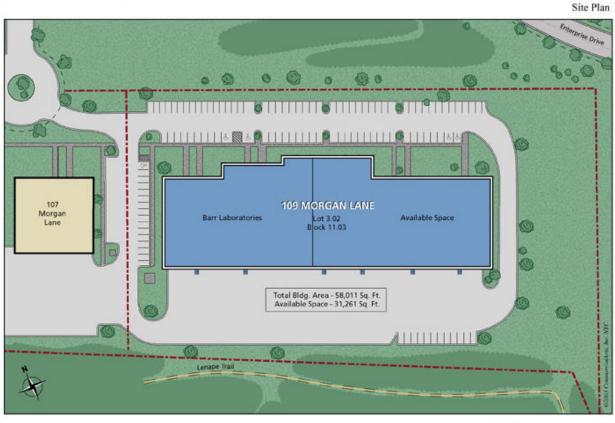

109 Morgan Lane is a 58,011 square foot single story multi tenant building with 31,261 square feet currently available. The building features an earth-tone brick exterior and expansive parking. Corporate neighbors include Merrill Lynch, Bristol Meyer/Squibb, Princeton University, IBM, FMC, Dow-Jones, RCA, James Forrestal Center, and Sarnoff Technology. Shopping, restaurants, a golf course and jogging trails are all located nearby.

The 31,261 square foot vacant area was constructed to serve as a telecom switching hub for MCI Corporation. The space features a ceiling height of 22 feet with an internal steel superstructure offering an increased hanging load capacity of a minimum 100 pounds per foot. A pre-action (dry pipe) sprinkler system is in place, connected to smoke and heat detection. A 10,000 square foot computer floor raised to 24", with under floor piping for glycol based HVAC system in place. The main service is a 1,200 amp 480/277 double ended switchboard, with capacity of 4,000 amps.