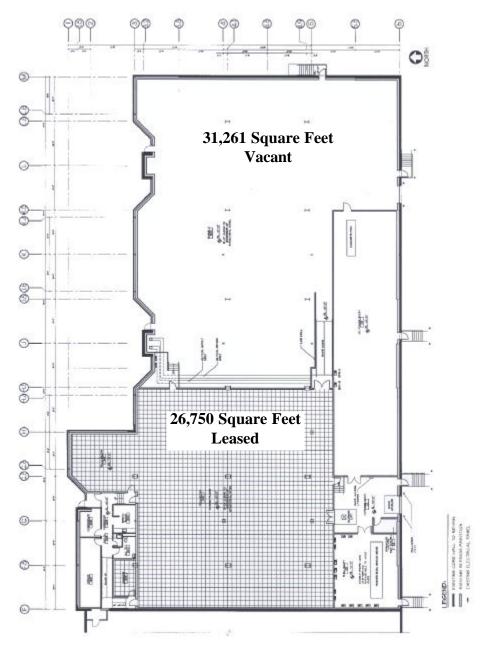

109 Morgan Lane is a 58,011 square foot single story multi tenant building with 31,261 square feet currently available. The building features an earth-tone brick exterior and expansive parking. Corporate neighbors include Merrill Lynch, Bristol Meyer/Squibb, Princeton University, IBM, FMC, Dow-Jones, RCA, James Forrestal Center, and Sarnoff Technology. Shopping, restaurants, a golf course and jogging trails are all located nearby.

BUILDING FLOOR PLAN 58,011 SQUARE FEET

For Further Information Please Contact: David Iacobucci: diacobucci@schultznet.com Julie F. Nachamkin: jnachamkin@schultznet.com

900 Route 9 North, Suite 301 • Woodbridge, NJ 07095 • Phone: (732) 855-0001 • Fax: (732) 855-0034 • www.schultznet.com