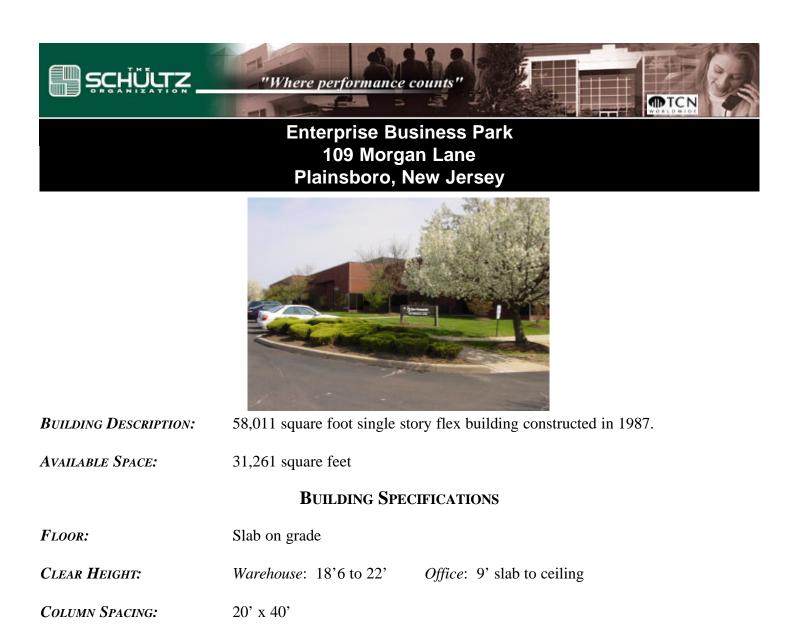

Plainsboro, New Jersey

109 Morgan Lane is a 58,011 square foot single story multi tenant building with 31,261 square feet currently available. The building features an earth-tone brick exterior and expansive parking. Corporate neighbors include Merrill Lynch, Bristol Meyer/Squibb, Princeton University, IBM, FMC, Dow-Jones, RCA, James Forrestal Center, and Sarnoff Technology. Shopping, restaurants, a golf course and jogging trails are all located nearby.