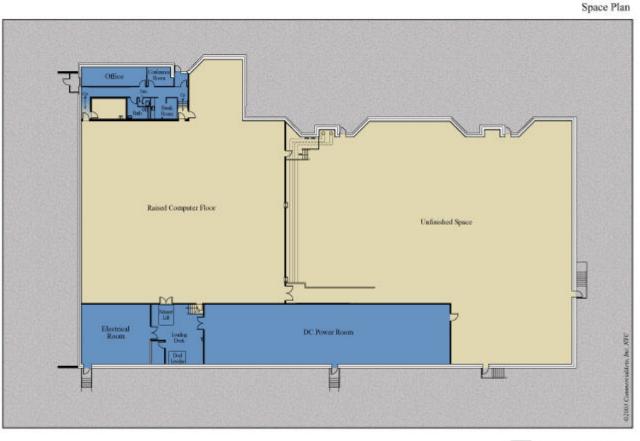

The 31,261 square foot vacant area was constructed to serve as a telecom switching hub for MCI Corporation. The space features a ceiling height of 22 feet with an internal steel superstructure offering an increased hanging load capacity of a minimum 100 pounds per foot. A pre-action (dry pipe) sprinkler system is in place, connected to smoke and heat detection. A 10,000 square foot computer floor raised to 24", with under floor piping for glycol based HVAC system in place. The main service is a 1,200 amp 480/277 double ended switchboard, with capacity of 4,000 amps.

### **EXISTING IMPROVEMENTS**

- Internal steel superstructure with increased hanging load capacity of a minimum 100 pounds per square foot combination of 24" and 26" I beam.
- 10,000 square foot raised 24" computer floor with under-floor piping in place for glycol based internal HVAC system.
- Pre-Action (dry pipe) sprinkler system in place, connected to smoke and heat detection.
- Main service (1,200 amps 480/277 double ended switchboard, with a capacity of 4,000 amps.
- Constructed to accommodate DC battery plant (ideal for UPS plant).
- Oversized HVAC consists of eight rooftop mounted Leibert dry coolers and three condenser water pumps, fully screened, with superstore in place on the roof to double the existing capacity (or to provide completely redundant services).
- 3 Tier cable trays and fiber racks in place
- 5' x 5' grif for "C" channel in place
- 2 loading docks (tailgate height with levelers)
- Internal hydraulic lift in place