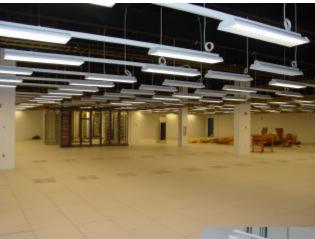

The 31,261 square foot vacant area was constructed to serve as a telecom switching hub for MCI Corporation. The space features a ceiling height of 22 feet with an internal steel superstructure offering an increased hanging load capacity of a minimum 100 pounds per foot. A pre-action (dry pipe) sprinkler system is in place, connected to smoke and heat detection. A 10,000 square foot computer floor raised to 24", with under floor piping for glycol based HVAC system in place. The main service is a 1,200 amp 480/277 double ended switchboard, with capacity of 4,000 amps.

### **EXISTING IMPROVEMENTS**

- Internal steel superstructure with increased hanging load capacity of a minimum 100 pounds per square foot combination of 24" and 26" I beam.
- 10,000 square foot raised 24" computer floor with under-floor piping in place for glycol based internal HVAC system.
- Pre-Action (dry pipe) sprinkler system in place, connected to smoke and heat detection.
- Main service (1,200 amps 480/277 double ended switchboard, with a capacity of 4,000 amps.
- Constructed to accommodate DC battery plant (ideal for UPS plant).
- Oversized HVAC consists of eight rooftop mounted Leibert dry coolers and three condenser water pumps, fully screened, with superstore in place on the roof to double the existing capacity (or to provide completely redundant services).
- 3 Tier cable trays and fiber racks in place
- 5' x 5' grif for "C" channel in place
- 2 loading docks (tailgate height with levelers)
- Internal hydraulic lift in place